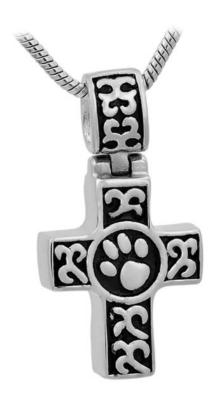

### J- 786 Stainless Steel Cremation Pendant with Chain – Cross and Paw Print

(Dimensions: 1 1/16" L x ½" W x ¼" D)

\$50.00