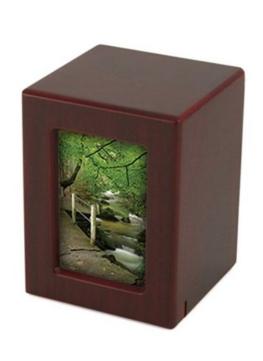

## **Cherry Photo Frame**

MDF with Cherry Stain Interchangeable Photo Sleeve

Small (pets up to 35 lbs) 5L x 3.4W x 3.6D

\$85.00

Large (35 lbs - 80 lbs) 6.5L x 4.8W x 4.9D

\$95.00

Engraved plate- (additional \$40)