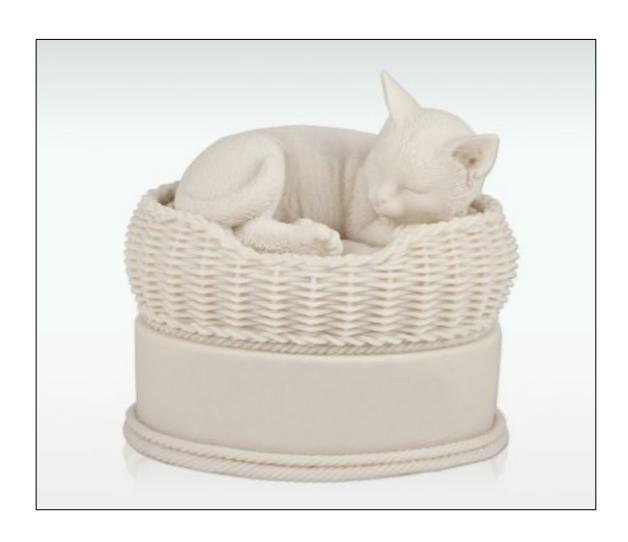

# Cat in a Basket

Cold Cast Resin
Used for cats up to 25 pounds
(6 ¼" x 4 3/8" x 6 ¼"h)

\$120

(vinyl lettering- additional \$25)