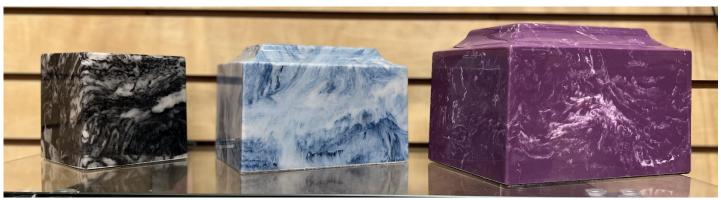

#### **Classic Cultured Marble**

Colors shown – Ebony, Sky Blue, Merlot

| Classic 100 | \$ 160 | Used for pets under 100 pounds (7 ½" x 5 ¼" x 5"h)      |
|-------------|--------|---------------------------------------------------------|
| Classic 50  | \$ 140 | Used for pets under 50 pounds (6 ½" x 4 3/8" x 4 3/8"h) |
| Cube        | \$ 150 | Used for pets under 20 pounds (3 7/8" x 3 7/8" x 4"h)   |