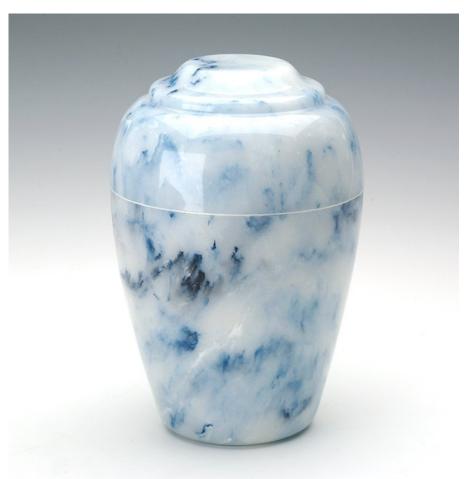

#### **Grecian Cultured Marble**

Color shown – Sky Blue

Small Grecian \$ 200 Used for pets under 40 pounds (6 3/8"h x 4 1/4")

Large Grecian \$ 330 Used for pets over 40 pounds (not shown) (10 1/4" h x 7")