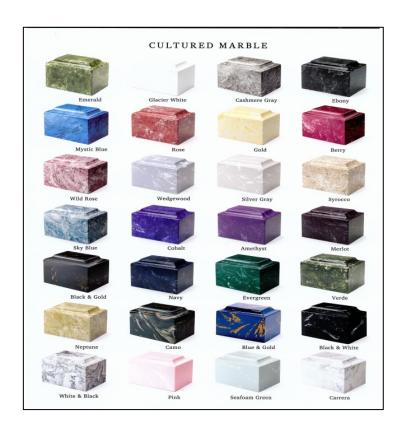

#### **Classic Cultured Marble**

Colors shown – Ebony, Sky Blue, Merlot

| Classic 100 | \$ 160 | Used for pets under 100 pounds (7 ½" x 5 ¼" x 5"h)      |
|-------------|--------|---------------------------------------------------------|
| Classic 50  | \$ 140 | Used for pets under 50 pounds (6 ½" x 4 3/8" x 4 3/8"h) |
| Cube        | \$ 150 | Used for pets under 20 pounds (3 7/8" x 3 7/8" x 4"h)   |

#### Other colors available

Cashmere Gray, Gold, Berry, Wedgewood, Silver Gray, Syracco, Navy, Verde (*Green*), Black & Gold, Black & White, Pink, Seafoam, Neptune, Evergreen, Camo, Cobalt, Blue & Gold, Berry, Wild Rose, and Emerald