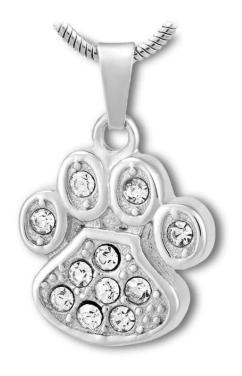

# J- 756 Stainless Steel Cremation Pendant with Chain – Paw Print with Clear Stones

(Dimensions: 1" L x 3/4" W x 1/4" D)

\$50.00