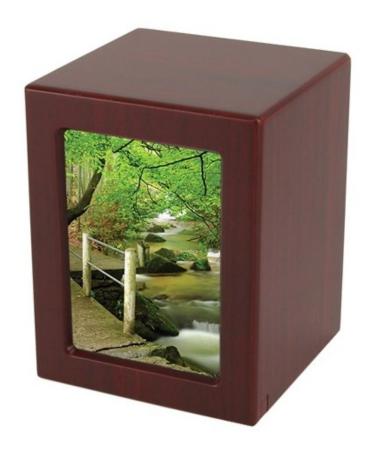

## **Cherry Photo Frame**

MDF with Cherry Stain Interchangeable Photo Sleeve

Small (pets up to 35 lbs) 5L x 3.4W x 3.6D

\$85.00

Large (35 lbs - 80 lbs) 6.5L x 4.8W x 4.9D

\$95.00

Engraved plate- (additional \$40)