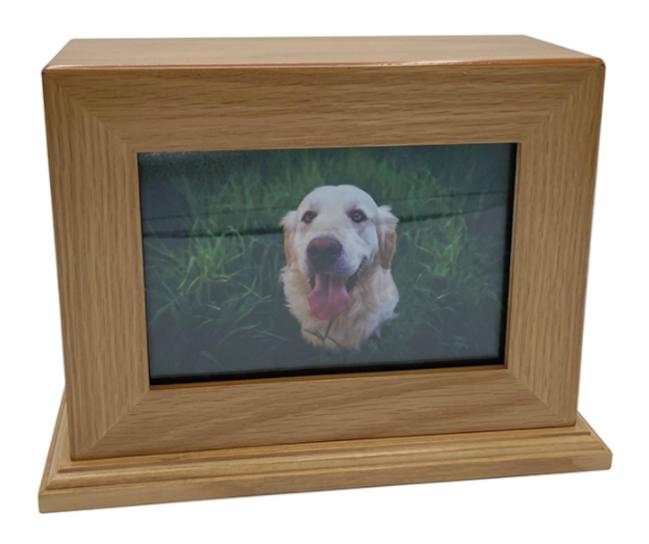

#### Picture Oak wood urns

Engraved plate- (additional \$40)

Medium \$100 Used for pets under 80 pounds

(9" x 4 x 6"h) Dimensions

Picture Size (4 x 6)

Large \$120 Used for pets over 80 pounds Dimensions (9" x 5" x 6"h)