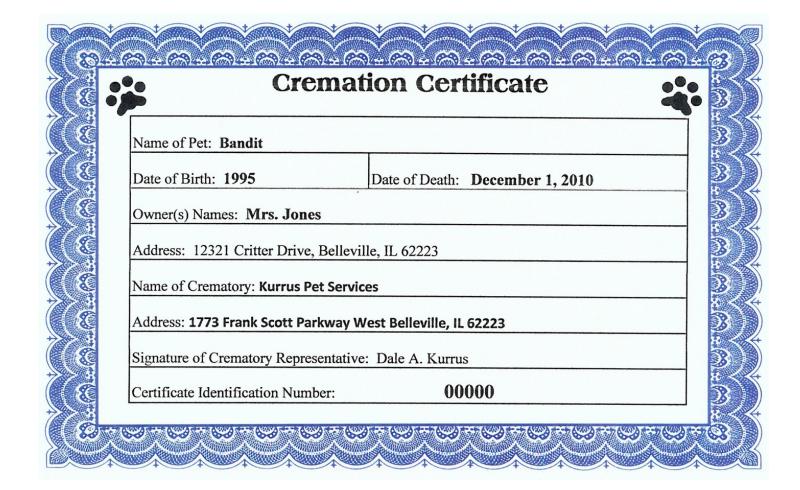

#### **\*** Private Cremation:

Cremation Certificate

Key chain vial for hair or ashes

Ashes placed in plastic temporary container (Urns Available)

Cremation completed within 3 to 5 days

**Pricing:** 0 - 2 pounds = \$ 60.00