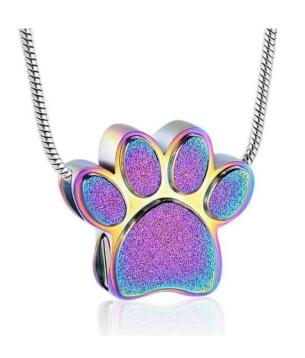

### J-158 – Stainless Steel Cremation Urn Pendant with Chain - Raku Paw Print

(Dimensions: 0.58" H x 0.63" W x 0.28" D)

\$50.00

J-260 Stainless Steel
Cremation Urn Pendant
with chain – Silver Pendant
with Rose Gold Keepsake