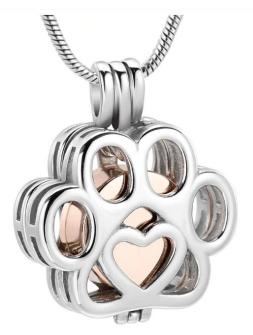

### J-158 – Stainless Steel Cremation Urn Pendant with Chain - Raku Paw Print

(Dimensions: 0.58" H x 0.63" W x 0.28" D)

\$50.00

J-260 Stainless Steel
Cremation Urn Pendant
with chain – Silver Pendant
with Rose Gold Keepsake

(Dimensions: 1.02" Hx.88" Diameter)

\$50.00