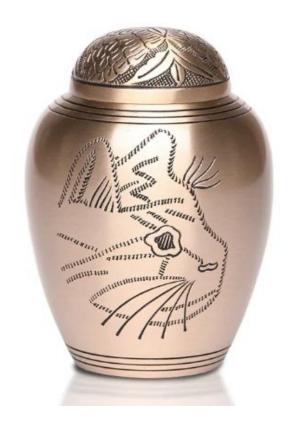

# Hand Engraved Kitty (Silver or Brass)

5.5H x 3.75W Used for cats under 30 lbs

\$50

(Engraving up to 3 lines - additional \$40)