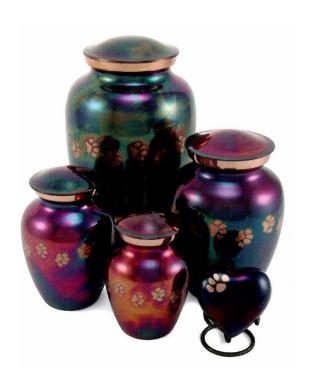

#### **Pewter Paw Print**

**\$220** - Full (2896F) 10.4" X 6.1" X 6.1" up to 220 lbs

**\$140** - Small (2896S) 7.1" X 5.1" X 5.1" up to 100 lbs

**\$120 -** X-Small (2896XS) 5.9" X 3.9" X 3.9" up to 50 lbs

**\$90** - Petite (2896P) 4.9" X 3.5" X 3.5" up to 30 lbs

**\$100** - Heart (2896H) 2.9" X 2.7" X 1.6" up to 5 lbs

(Engraving up to 3 lines - additional \$35)

#### **Brass Paw Print**

**\$220** - Full (2895F) 10.4" X 6.1" X 6.1" up to 220 lbs

**\$140** - Small (2895S) 7.1" X 5.1" X 5.1" up to 100 lbs

**\$120** - X-Small (2895XS) 5.9" X 3.9" X 3.9" up to 50 lbs

**\$90** - Petite (2895P) 4.9" X 3.5" X 3.5" up to 30 lbs

\$100 - Heart (2895H) 2.9" X 2.7" X 1.6" up to 5 lbs

(Engraving up to 3 lines - additional \$35)

#### **Slate Paw Print**

**\$220** - Full (2897F) 10.4" X 6.1" X 6.1" up to 220 lbs

**\$140 -** Small (2897S) 7.1" X 5.1" X 5.1" up to 100 lbs

**\$120 -** X-Small (2897XS) 5.9" X 3.9" X 3.9" up to 50 lbs

**\$90** - Petite (2897P) 4.9" X 3.5" X 3.5" up to 30 lbs

**\$100** - Heart (2897H) 2.9" X 2.7" X 1.6" up to 5 lbs

(Engraving up to 3 lines - additional \$35)

#### Raku Paw Print

**\$220** - Full (2898F) 10.4" X 6.1" X 6.1" up to 220 lbs

**\$140** - Small (2898S) 7.1" X 5.1" X 5.1" up to 100 lbs

**\$120** - X-Small (2898XS) 5.9" X 3.9" X 3.9" up to 50 lbs

**\$90** - Petite (2898P) 4.9" X 3.5" X 3.5" up to 30 lbs

**\$100** - Heart (2898H) 2.9" X 2.7" X 1.6" up to 5 lbs

(Engraving up to 3 lines - additional \$35)