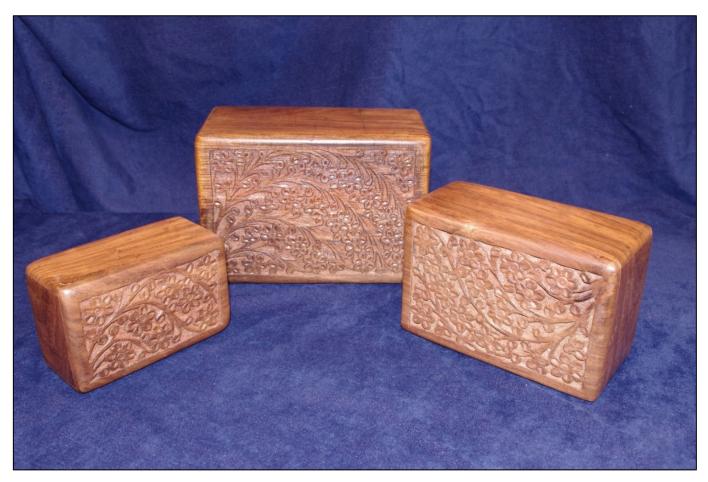

 $(4 \times 6)$ Picture Size

**Decorative Wood Urns** 

Engraved plate- (additional \$40)

| Small   | \$ 35 | Used for pets under 15 pounds (not shown) (5" x 3" x 2.25"h) |
|---------|-------|--------------------------------------------------------------|
| Medium  | \$ 45 | Used for pets under 50 pounds (6.25" x 4.25" x 2.75"h)       |
| Large   | \$ 55 | Used for pets under 80 pounds (7.5" x 5.25" x 3.5"h)         |
| X-Large | \$ 75 | Used for pets under 150 pounds (9.25" x 6.5" x 4.5"h)        |