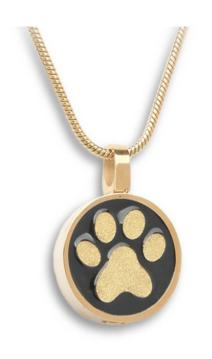

# J- 866 Stainless Steel Cremation Pendant with Chain – Gold – Circle – Single Paw Print

(Jewelry has been enlarged for viewing)

Actual Size (1 1/8" L x 3/4" W x 1/4" D)

(Necklace included at no cost)

\$50.00

J- 028 Stainless Steel
Cremation Pendant with
Chain – Circle – Single
Paw Print

(Dimensions: 1" L x 3/4" W x 1/4" D)

\$50.00