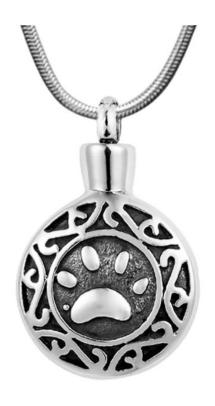

J- 028 Stainless Steel
Cremation Pendant with
Chain – Circle – Single
Paw Print

(Dimensions: 1" L x 3/4" W x 1/4" D)

\$50.00