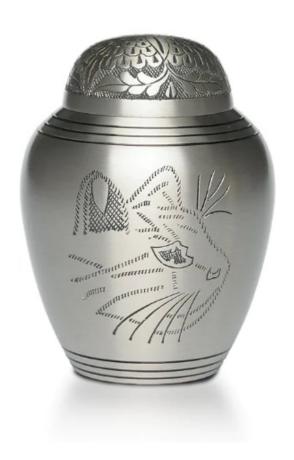

# Hand Engraved Kitty (Silver or Brass)

5.5H x 3.75W Used for cats under 30 lbs

\$50

(Engraving up to 3 lines - additional \$40)